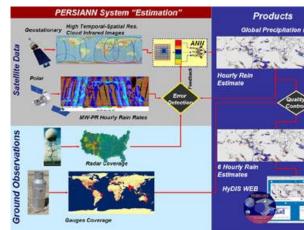

# Major Research Centers (研究中心)

- California Institute for Telecommunications and Information Technology (Calit2)
- Integrated Nanosystems Research Facility (INRF)
- RapidTech Rapid Design and Manufacturing
- Micro/Nano Fluidics Fundamentals Focus Center (MF3)
- Center of Excellence for Electron Microscopy
- Center for Pervasive Communications and Computing
- Center for Embedded Computer Systems
- Edwards Lifesciences Center for Advanced Cardiovascular Technology
- Beckman Laser Institute (BLI)
- Center for Hydrometeorology and Remote Sensing
- Advanced Power and Energy Program (APEP)
  -The National Fuel Cell Research Center (NFCRC)
  -UCI Combustion Laboratory
- Institute of Transportation Studies
- Center for Advanced Monitoring and Damage Inspection