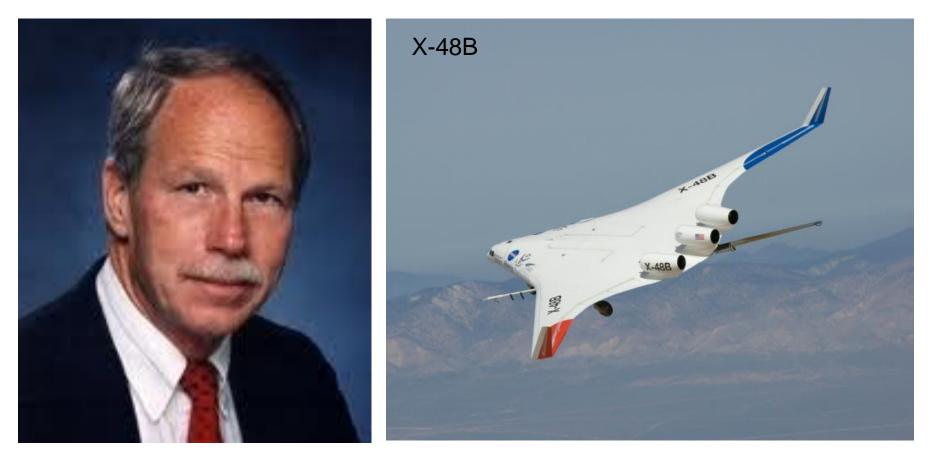

#### **Meet Professor Bob Liebeck**

Boeing Senior Fellow "Father" of the Blended Wing Body Airplane Member of the National Academy of Engineering Teaches courses in Aerodynamics and Aircraft Design