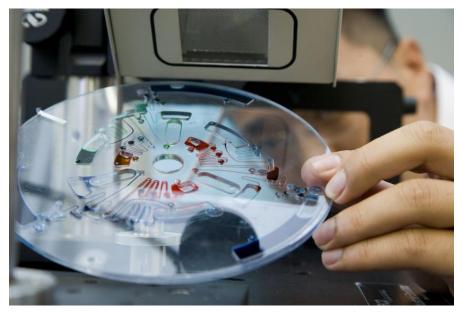

#### Inventors

Prof. Pai Chou, Electrical Engineering Prof. Dan Cooper, Pediatrics Prof. Donald Patterson, Computer Science

Ms. Dana Gravem, School of Medicine

This device by Infant Movement Diagnostics LLC uses small wireless accelerometers to detect abnormal movements in preterm infants. It is hoped that this device will help doctors to recognize problems in neuromotor development such as cerebral palsy.