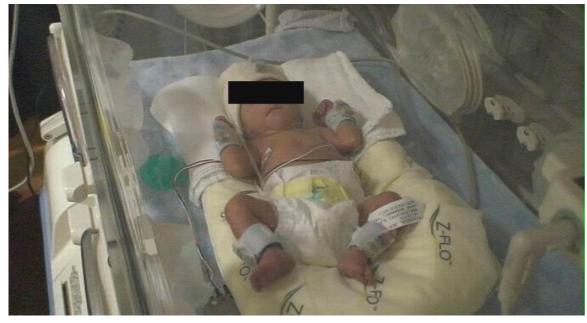

#### Inventors

Prof. Pai Chou, Electrical Engineering Prof. Dan Cooper, Pediatrics Prof. Donald Patterson, Computer Science

Ms. Dana Gravem, School of Medicine

This device by Infant Movement Diagnostics LLC uses small wireless accelerometers to detect abnormal movements in preterm infants. It is hoped that this device will help doctors to recognize problems in neuromotor development such as cerebral palsy.